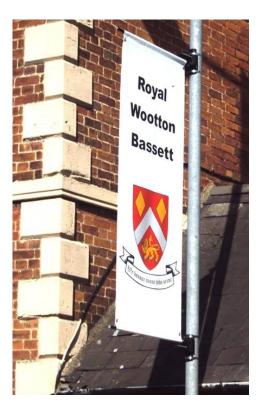

## Update for Royal Wootton Bassett & Cricklade Area Board

 New banners greet all to Royal Wootton Bassett from both ends of the High Street. Part of the Town Team project, the banners are a fresh welcome to visitors. Our thanks to the Area Board and DCLG for funding support.