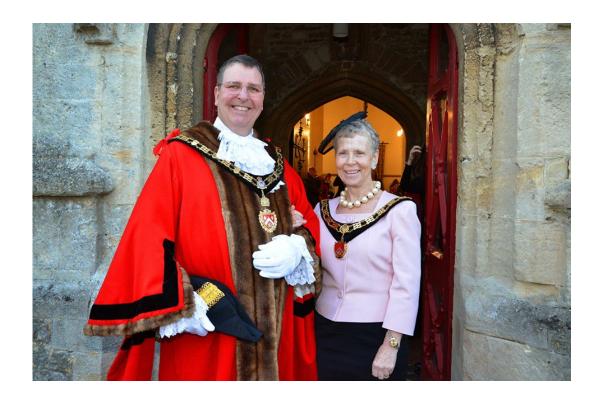

## Headlines/Key successes

 New Mayor inaugurated. Councillor Ian Ferries and Mrs. Judi Ferries, Mayor and Mayoress, and Councillor Mary Champion, Deputy Mayor

- The Civic Centre, Station Road has been sold. The property will be converted to dwellings without changes to the outside structure of the building, which is protected and was once a school.
- Thank you to the Area Board for awarding a grant to Royal Wootton Bassett Town Council towards archiving the Repatriation Collection.