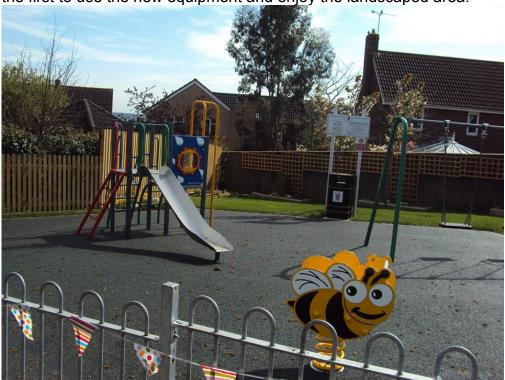

 Woodshaw Green Play Area was reopened on Friday 17<sup>th</sup> April after being completely updated and refurbished. Residents and children who attended were the first to use the new equipment and enjoy the landscaped area.